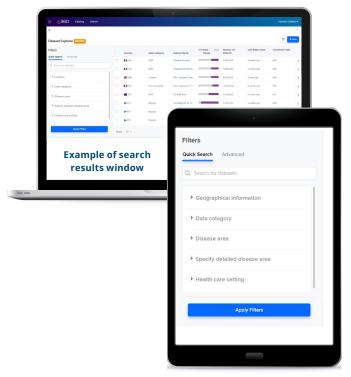

## Powerful search and filtering capabilities

Such as geography, disease / therapeutic area, key variables & more, to enable rapid and easy data asset identification.

Quick search and advanced search tools