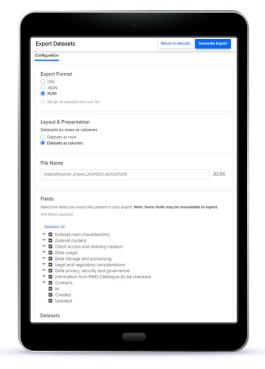

## Customize, export and share the results

Once you have identified the data sources that best meet your needs, you can then customize, export (.xlsx, .csv, .json, ...) and share the selected variables about your assets of interest.

**Export customization** 

Want a demo? Please contact the RWD Assets team RWDassets@iqvia.com