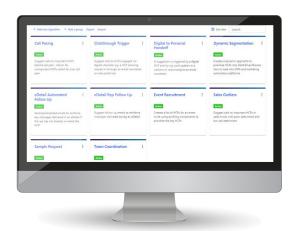

- Scalable and configurable SaaS platform
- Self-service, with intuitive user interface
- Extensive AI/ML algorithm library or bring your own algorithms
- Pre-built data models and business rules
- Easy integration with data sources,
  IQVIA OCE, and other CRMs

## INTELLIGENCE THAT WORKS THE WAY YOU DO, ONLY BETTER

IQVIA Next Best is an open "glass box" solution that's customer-configurable and continuously learns and improves. It includes built-in data management, prebuilt data connectors and an extensive library of editable, role-specific AI/ML algorithms that reduce program costs, speed implementation time, and quickly produce measurable outcomes.