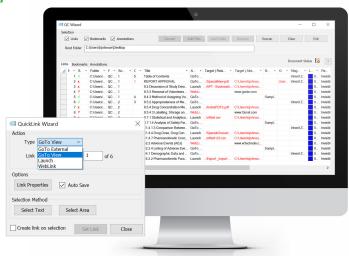

### **Hyperlink Wizards**

Doc Link Link Missing Link Quick Link Smart Link Text Link