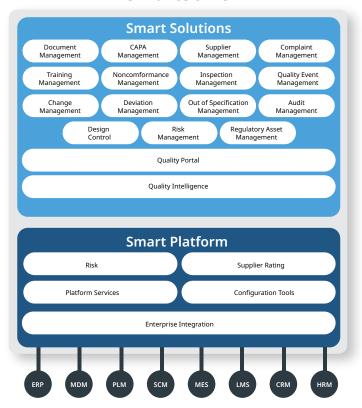

## A POWERFUL FOUNDATION FOR BUILDING A MATURE QUALITY SYSTEM

IQVIA's integrated SmartSolve platform enables quality to become a centralized hub for continuous improvement throughout your business. Build, scale and optimize your quality system as the demands on it grow:

#### **BUILT FOR THE LIFE SCIENCES**

IQVIA's next generation QMS, SmartSolve®, is the only Enterprise Quality Management Software (EQMS) system that is purpose-built for the Life Sciences industry. SmartSolve enables your entire team to consistently make the right decisions needed to ensure quality compliance across the product lifecycle.

Delivered on a compliance-ready platform, SmartSolve provides closed-loop process integration unmatched in the market. It is based on ISO 9001 standards and supports the Life Science industry's most stringent regulatory requirements.